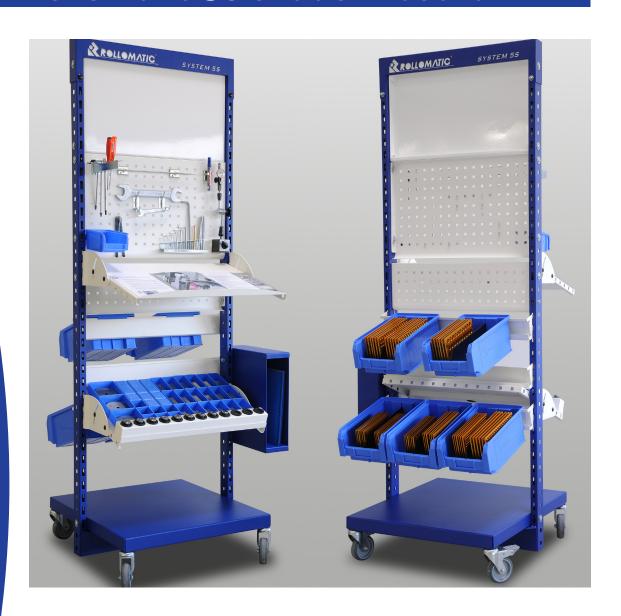

## Rollomatic 5S shadow board

The Rollomatic 5S mobile shadow board is designed to store and organize all essential hand tools, accessories and documentations necessary for the efficient operation of your grinding machine.

This trolley provides professional storage on a single platform and features tool hangers, racks and trays for tooling such as collets, V-blocks and cassettes.

The Rollomatic kit 5S System part no. 150939 is delivered complete with hooks and fasteners for tools as well as all plastic storage boxes. Assembly instructions are included.