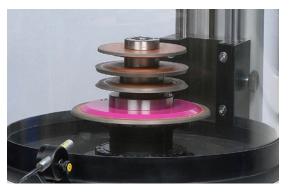

The fully enclosed, automatic model BMT200S accurately balances the grinding wheel flanges with simple, fast and efficient operation. The mounting system is compatible will all Rollomatic GrindSmart® and ShapeSmart® series wheel flanges and accepts wheels up to 270 mm in diameter. The BMT200S calculates the unbalance condition and automatically orients the wheel flange to the angular position needed, indicating the proper weight and placement of the necessary M5 screws balancing screws.

## **BMT200S** features:

- Spindle speed 1600 tr/min
- Max wheel diameter 270 mm
- Automatic angular positioning of the grinding wheel
- Integrated laser pointer for setting
- Balancing method using calibrated screws
- One box of calibrated M5 screws included
- Compressed air supply: 6 8 bar
- Power supply: 115/230V, 50 60Hz
- Meets CE safety requirements