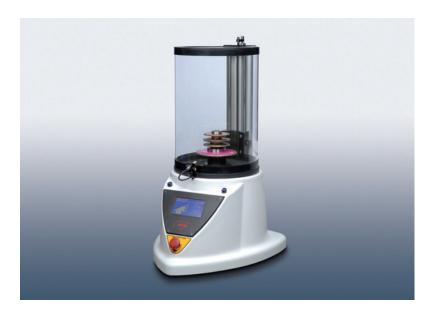

## **BMT200S**

The fully enclosed, automatic model BMT200S accurately balances the grinding wheel flanges with simple, fast and efficient operation. The mounting system is compatible will all Rollomatic GrindSmart® and ShapeSmart® series wheel flanges and accepts wheels up to 270 mm in diameter. The BMT200S calculates the unbalance condition and automatically orients the wheel flange to the angular position needed, indicating the proper weight and placement of the necessary M5 screws balancing screws.

## **BMT200S** features:

- Spindle speed 1600 tr/min
- Max wheel diameter 270 mm
- Automatic angular positioning of the grinding wheel
- Integrated laser pointer for setting
- Balancing method using calibrated screws
- One box of calibrated M5 screws included
- Compressed air supply: 6 8 bar
- Power supply: 115/230V, 50 60Hz
- Meets CE safety requirements