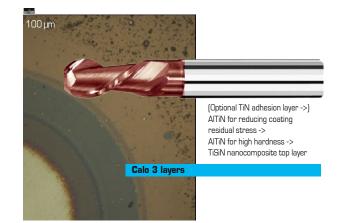

## UNIVERSAL HARD MACHINING COATING

PSiX is a new PLATIT nanocomposite coating with a super-hard top layer. PSiX is based on TiXCo3 but has a silicon-free AITiN base. Therefore, the aluminum content of PSiX is higher, which increases the coating's thermal stability. The coating is temperature-optimized and therefore excellent for hard machining processes like finishing and roughing.

## Highlights:

- Thermal stability
- Temperature-optimized
- Low coating residual stress