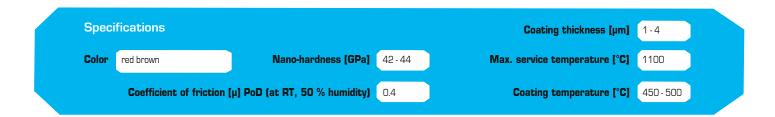

## UNIVERSAL HARD MACHINING COATING

PSiX is a new PLATIT nanocomposite coating with a super-hard top layer. PSiX is based on TiXCo3 but has a silicon-free AITiN base. Therefore, the aluminum content of PSiX is higher, which increases the coating's thermal stability. The coating is temperature-optimized and therefore excellent for hard machining processes like finishing and roughing.

## Highlights:

- Thermal stability
- Temperature-optimized
- Low coating residual stress



## Ball nose end mill in 61 HRC:



Tool: ball nose end mill; D10 Workpiece material: 1.2379; 61 HRC ap = 0.2 mm; ae = 0.5 mm; vc = 182 m/min; fz = 0.14 mm Source: GFE, Germany