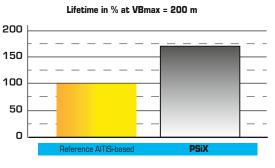

## Ball nose end mill in 61 HRC:

Tool: ball nose end mill; D10 Workpiece material: 1.2379; 61 HRC ap = 0.2 mm; ae = 0.5 mm; vc = 182 m/min; fz = 0.14 mm Source: GFE, Germany