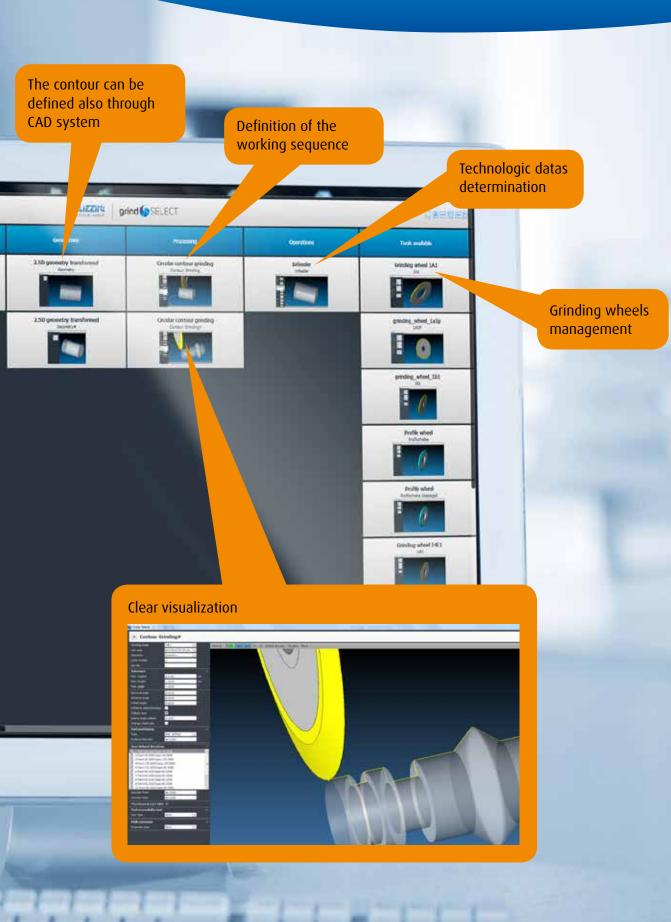

Thanks to this program you can control all the most relevant parameters such as rough pieces, the clamping system, contours, geometry, grinding operations and grinding wheels. GrindSELECT will give a real-time answer to every request.

grindSELECT – a software re-defined.

Choice of the function such as rough piece, clamping system etc...

## SIMULATION AND VISUALIZATION

In addition to the visualization of every function, grindSELECT offers four different simulations:

- 1. real-time grinding on rough piece
- 2. rough piece positioning simulation in the machine
- 3. simulation of stock removal
- 4. process simulation; every datas are taken by the machine control and then edited as 3D

## **GEOMETRY:**

- ► direct input to the machine
- ► CAD datas import

- simulation/preview visualizationdefinition of the whole grinding process

Visualization - control - production

### **TECHNOLOGY:**

- choice of grinding technology, plunge, multiple plunge, oscillation
- ► input of technical datas, technological parameters, messages, % visualization spindles employment

## **GRINDING WHEELS MANAGEMENT:**

 grinding wheels definition and choice for the rough piece and for the global process

powered by

Wallram Grindtec srl Via Leonino da Zara, 54 25018 Montichiari (BS) ITALY Tel. +39 030 9672582 Fax +39 030 9672983 www.lizzini.it grindtec@wallram.com