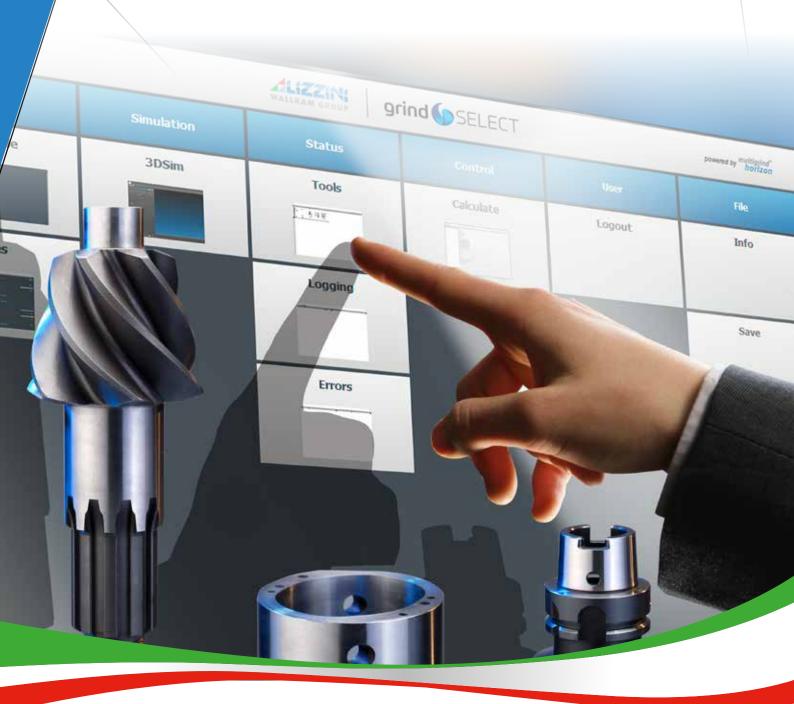

# grind SELECT

... define your success

User-firendly software

With the purpose of creating a grinding system based on geometry, intuitive and with a new architecture, we exploited all our experience and employed considerable resources. The main features of grindSELECT, the LIZZINI WALLRAM GRINDTEC new grinding software, are user-friendly flexibility and efficiency.

- define your success.

Simple - clear - safe

GrindSELECT offers a simple architecture, and guides to the grinding process through a guided navigation. During the whole process the connection among parameters is clearly proposed.

Thanks to this program you can control all the most relevant parameters such as rough pieces, the clamping system, contours, geometry, grinding operations and grinding wheels. GrindSELECT will give a real-time answer to every request.

grindSELECT – a software re-defined.

Choice of the function such as rough piece, clamping system etc...