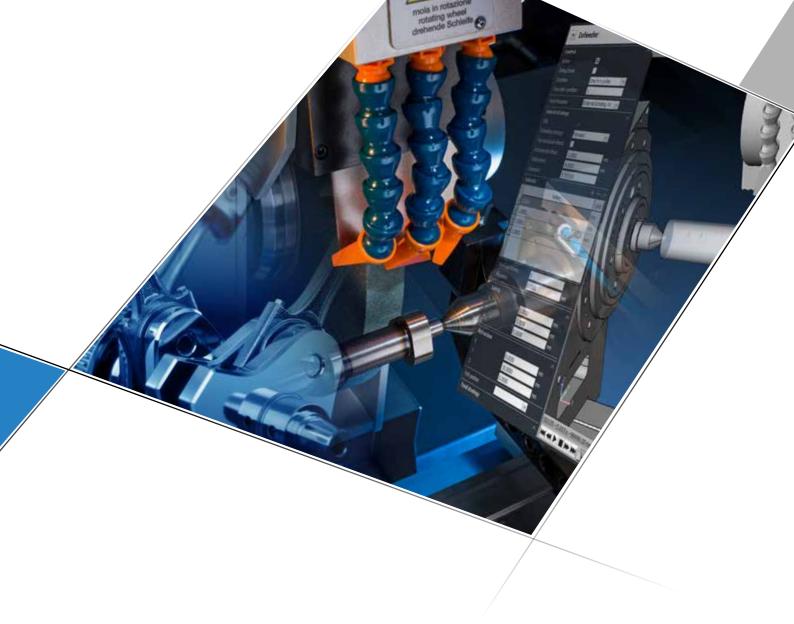

## SIMULATION AND VISUALIZATION

In addition to the visualization of every function, grindSELECT offers four different simulations:

- 1. real-time grinding on rough piece
- 2. rough piece positioning simulation in the machine
- 3. simulation of stock removal
- 4. process simulation; every datas are taken by the machine control and then edited as 3D

Visualization - control - production