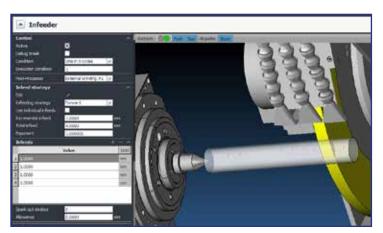

Thanks to this program you can control all the most relevant parameters such as rough pieces, the clamping system, contours, geometry, grinding operations and grinding wheels. GrindSELECT will give a real-time answer to every request.

grindSELECT – a software re-defined.

Choice of the function such as rough piece, clamping system etc...

## **GEOMETRY:**

- ► direct input to the machine
- ► CAD datas import

- simulation/preview visualizationdefinition of the whole grinding process