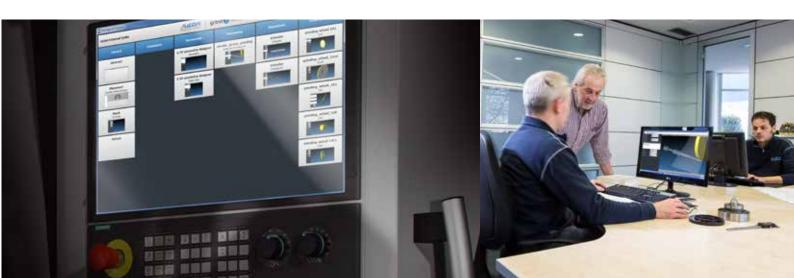

## SIMULATION AND VISUALIZATION

In addition to the visualization of every function, grindSELECT offers four different simulations:

- 1. real-time grinding on rough piece
- 2. rough piece positioning simulation in the machine
- 3. simulation of stock removal
- 4. process simulation; every datas are taken by the machine control and then edited as 3D

We follow our tradition - with a clear view of the future.

Insert instructions and contents to the operator