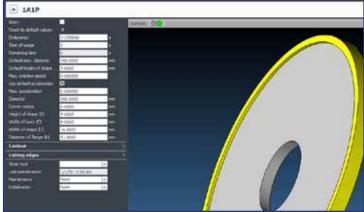

## SIMULATION AND VISUALIZATION

In addition to the visualization of every function, grindSELECT offers four different simulations:

- 1. real-time grinding on rough piece
- 2. rough piece positioning simulation in the machine
- 3. simulation of stock removal
- 4. process simulation; every datas are taken by the machine control and then edited as 3D

## **GEOMETRY:**

- ► direct input to the machine
- ► CAD datas import

- simulation/preview visualizationdefinition of the whole grinding process