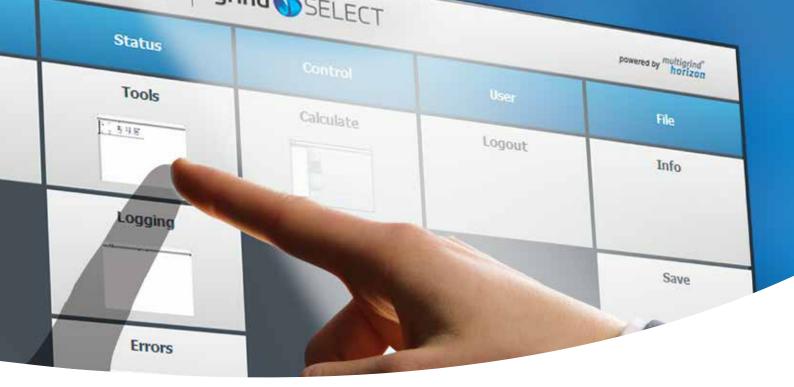

Thanks to this program you can control all the most relevant parameters such as rough pieces, the clamping system, contours, geometry, grinding operations and grinding wheels. GrindSELECT will give a real-time answer to every request.

grindSELECT – a software re-defined.

Choice of the function such as rough piece, clamping system etc...

Visualization - control - production