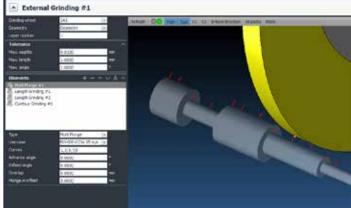

## SIMULATION AND VISUALIZATION

In addition to the visualization of every function, grindSELECT offers four different simulations:

- 1. real-time grinding on rough piece
- 2. rough piece positioning simulation in the machine
- 3. simulation of stock removal
- 4. process simulation; every datas are taken by the machine control and then edited as 3D

Visualization - control - production