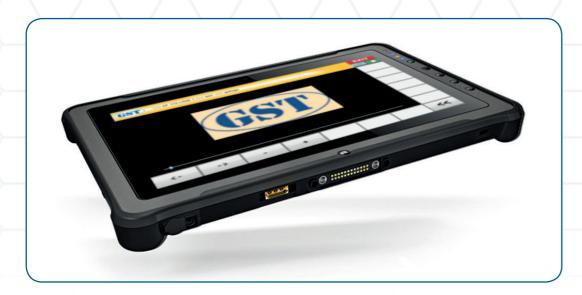

## **Industry Tablet**

for GST machines & machine tools

- → Industry standard which is highly resistant to dropping, impacts, shocks, vibrations, dust, liquids & high temperature differences
- **⇒** Easy to handle lightweight with powerful performance:
  - Large, bright display with high graphics performance
  - Large memory
  - Fast access times
  - Low energy consumption & long battery life
  - Wireless connection/communication via WLAN & Bluetooth as well as LAN interface for connection to the network or the machine
  - Various interfaces for a variety of connection options
  - Integrated camera for documenting operating procedures in photo and video format
  - Touch display and user assignable function keys
  - Including docking station and convenient carrying and fastening options
- Our tablet will be programmed and set up on customer request according to specific applications and requirements