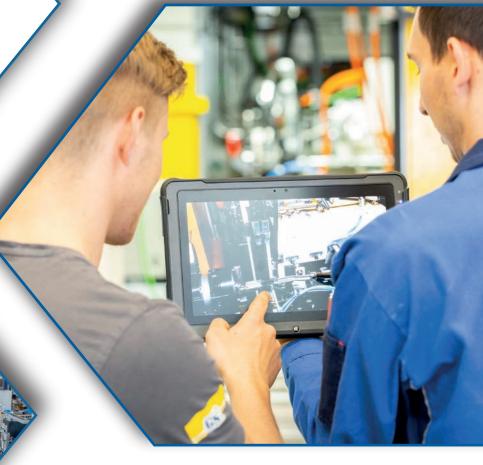

## **Mobile Data Portal**

Tablet to support work on GST machines and other machine tools. For setting up, retooling and repairing of machines, by means of documentation and repair & maintenance instructions, in text, picture and video.

## Mobile workplace

- Suitable for any hardware with Windows operating system
- ⇒ Possibility to manage several GST machines with one tablet as well as to equip and integrate third-party machines into the system
- Marking the machine components with a QR code facilitates an automatic reference to the documentation for easy and quick access
- **Easy** & intuitive user interface for storing data, photos and videos:
  - Retooling videos, e.g. change of a clamping system, set-up of measuring devices and steady rests
  - Tool change videos, e.g. grinding wheel and dressing wheel
  - Maintenance operations e.g. overview of daily, weekly and annual maintenance tasks and by whom these are to be performed
  - Complete machine documentation including plans & layouts
  - and much more!
- Indispensable for modern maintenance / production for maximum productivity