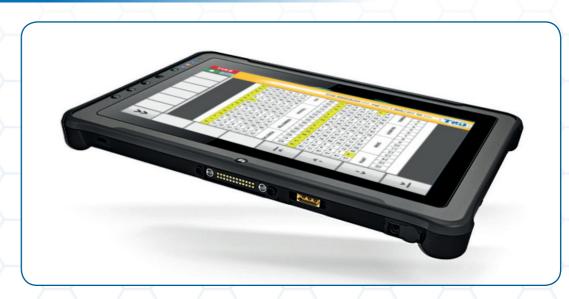

## **Industry Tablet**

for GST machines & machine tools

- → Industry standard which is highly resistant to dropping, impacts, shocks, vibrations, dust, liquids & high temperature differences
- **⇒** Easy to handle lightweight with powerful performance:
  - Large, bright display with high graphics performance
  - Large memory
  - Fast access times
  - Low energy consumption & long battery life
  - Wireless connection/communication via WLAN & Bluetooth as well as LAN interface for connection to the network or the machine
  - Various interfaces for a variety of connection options
  - Integrated camera for documenting operating procedures in photo and video format
  - Touch display and user assignable function keys
  - Including docking station and convenient carrying and fastening options
- Our tablet will be programmed and set up on customer request according to specific applications and requirements